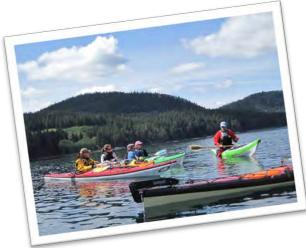

### **Our Classroom**

The first 3 days of the program are based out of the beautiful and convenient Discovery Island  $\,$ 

Lodge (www.discovery-islands-lodge.com) on Quadra Island. This beautiful waterfront property offers easy access to an un-crowded paradise of clear sheltered ocean, tidal rapids, marine parks, abundant wildlife, spectacular rainforest, and towering mountain vistas. The theory sessions are run in a warm indoor classroom, we launch for the practical sessions from the Lodge's private dock and you can finish the day relaxing in the sauna. The last two days of the trip will be spent on an overnight expedition with wilderness camping.