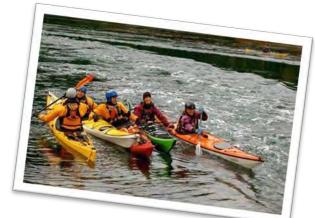

### **Program Prerequisites**

- Paddle Canada Level-1 Skills certification or equivalent skill and knowledge.
- At least 3, one day long, kayaking trips in different locations.

You can enter this course with no prior certification. However, this is an intermediate course and not an introduction to boat handling, rescues and safety. If you are unsure of your ability to take this course, please call us to discuss your concerns. The assessment part of this course is optional.